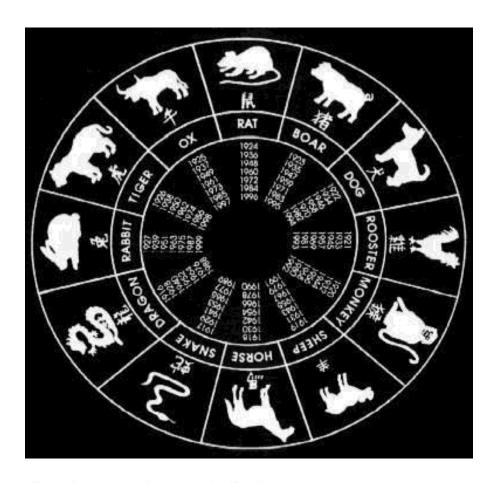

# WHAT IS YOUR ZODIAC SIGN?

| ANIMAL SIGN | Date of Birth                                     |
|-------------|---------------------------------------------------|
| RAT         | 2008,1996,1984,1972,1960,1948,1936,1924,1912,1900 |
| OX          | 2009,1997,1985,1973,1961,1949,1937,1925,1913,1901 |
| TIGER       | 2010,1998,1986,1974,1962,1950,1938,1926,1914,1902 |
| RABBIT      | 2011,1999,1987,1975,1963,1951,1939,1927,1915,1903 |
| DRAGON      | 2012,2000,1988,1976,1964,1952,1940,1928,1916,1904 |
| SNAKE       | 2013,2001,1989,1977,1965,1953,1941,1929,1917,1905 |
| HORSE       | 2014,2002,1990,1978,1966,1954,1942,1930,1918,1906 |
| GOAT        | 2015,2003,1991,1979,1967,1955,1943,1931,1919,1907 |
| MONKEY      | 2016,2004,1992,1980,1968,1956,1944,1932,1920,1908 |
| ROOSTER     | 2017,2005,1993,1981,1969,1957,1945,1933,1921,1909 |
| DOG         | 2018,2006,1994,1982,1970,1958,1946,1934,1922,1910 |
| PIG         | 2019,2007,1995,1983,1971,1959,1947,1935,1923,1911 |